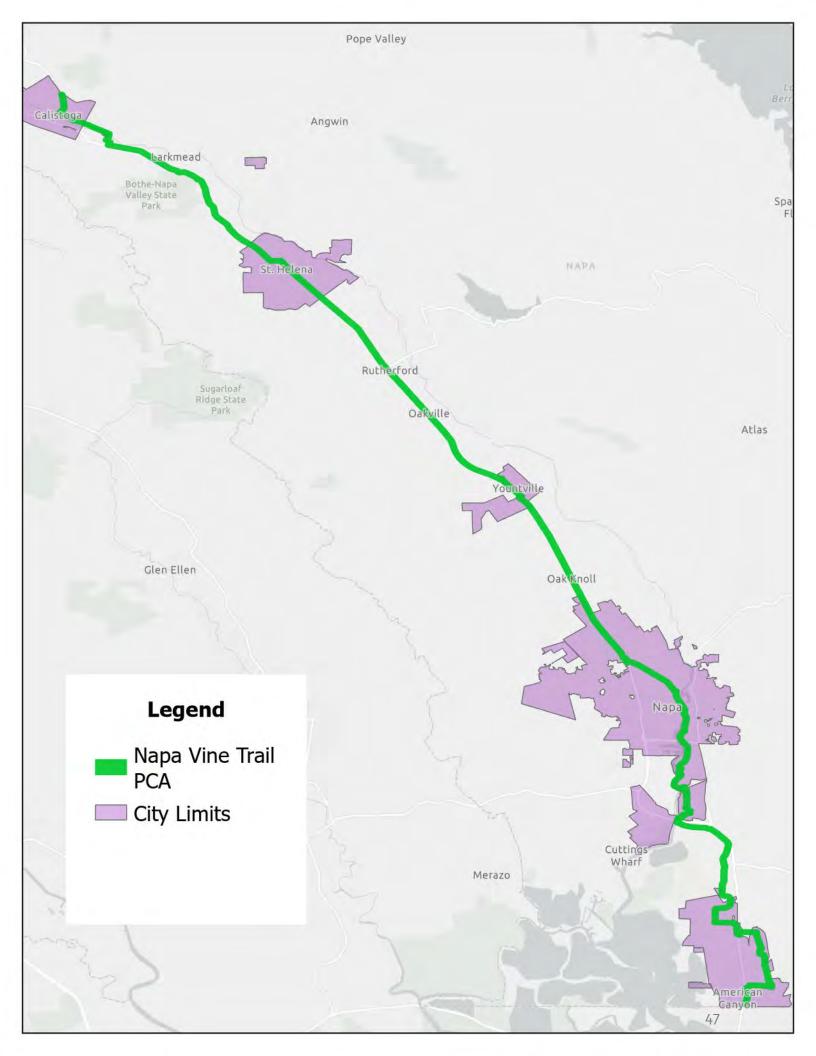

#### 4. Administrative Items

- a. Consideration and potential approval of minutes for Board of Directors regular meeting of May
- b. Public hearing, consideration, and potential approval of Resolution 25-03, adopting a revised fee schedule for Bothe-Napa Valley State Park and the Bale Grist Mill State Historic
- c. Public hearing, consideration, and potential approval of Resolution 25-04, adopting a revised fee schedule for EcoCamp Berryessa.
- d. Consideration and potential approval of Resolution 25-05, nominating the NAPA11 Napa Valley Vine Trail Priority Conservation Area.
- e. Consideration and potential approval of a budget adjustment for FY 2024-2025 allocating \$60,000 for the purchase of an additional ranger vehicle.
- f. Receipt of report on expenditures, encumbrances, donations, and grants approved by District staff for May 2025.
- g. Review of the District Projects Status Report.
- h. Receipt of monthly report for Bothe-Napa Valley State Park, Bale Grist Mill State Historic Park, and Robert Louis Stevenson State Park.