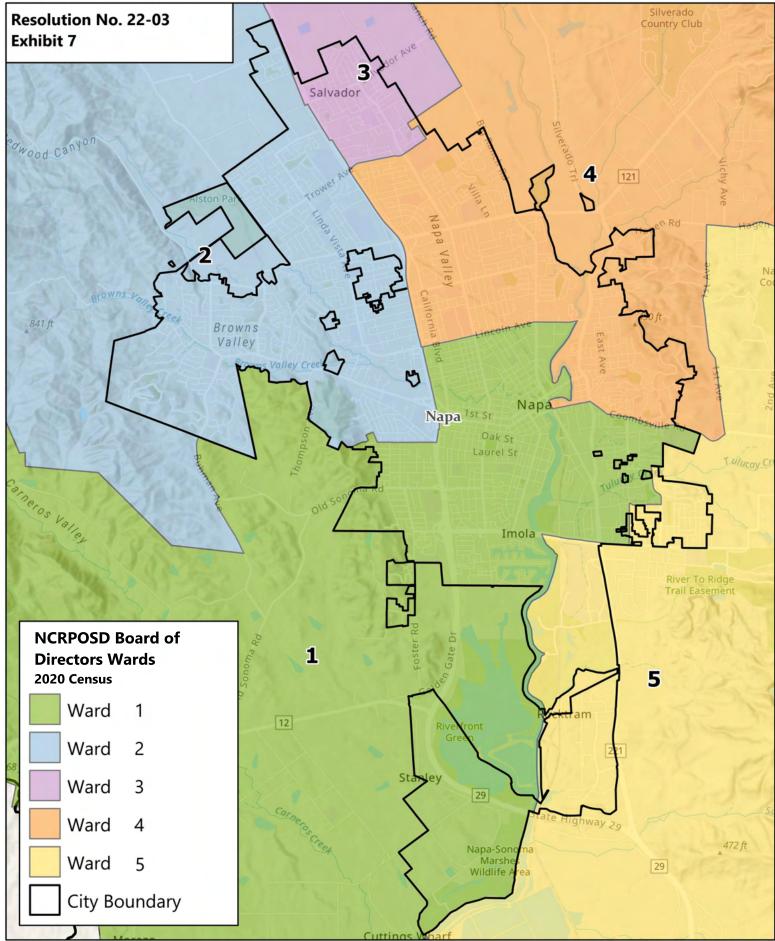

- 4. Board of Directors Ward No. 4 shall include all of the territory depicted within the boundaries of the map attached hereto as Exhibit 4 and said map is incorporated herein by reference.
- 5. Board of Directors Ward No. 5 shall include all of the territory depicted within the boundaries of the map attached hereto as Exhibit 5 and said map is incorporated herein by reference.
- 6. A countywide map displaying all the Board of Directors wards is attached hereto as Exhibit 6 and said map is incorporated herein by reference.
- 7. A map depicting the Board of Directors wards within the City of Napa is attached hereto as Exhibit 7 and said map is incorporated herein by reference.
- 8. The above described Board of Directors wards shall remain in effect until modified by Board resolution.
- 9. This Resolution and its Exhibits shall be published and available on the District website for as long as said districts are in effect.