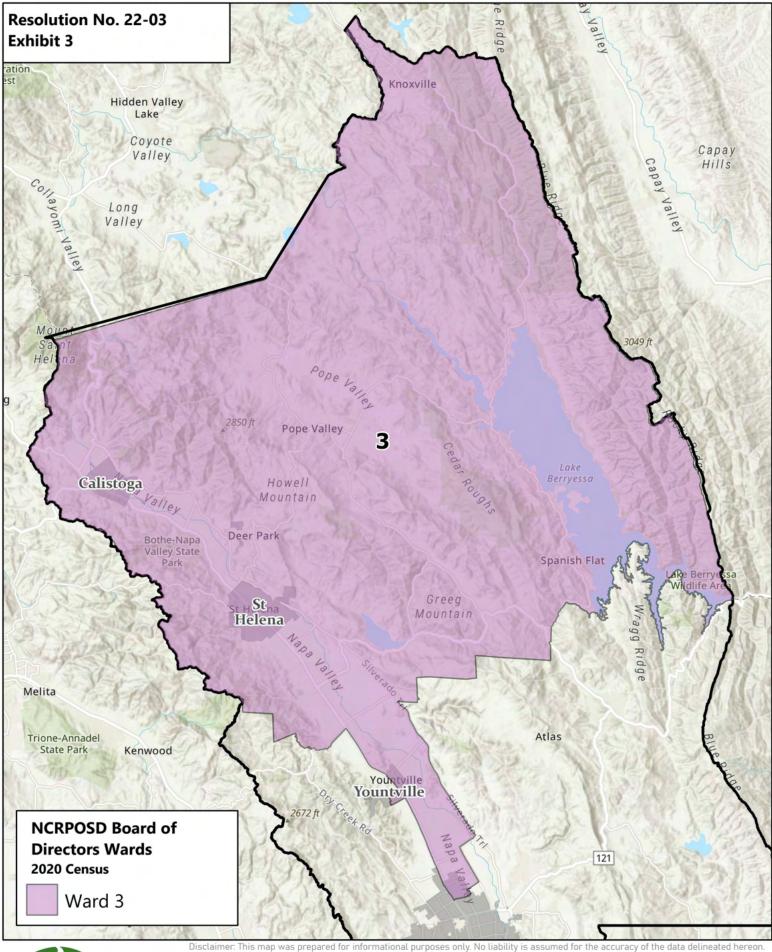

NOW, THEREFORE, BE IT RESOLVED by the Board of Directors of the Napa County Regional Park and Open Space District that ward boundaries are adjusted and redefined as follows:

- 1. Board of Directors Ward No. 1 shall include all of the territory depicted within the boundaries of the map attached hereto as Exhibit 1 and said map is incorporated herein by reference.
- 2. Board of Directors Ward No. 2 shall include all of the territory depicted within the boundaries of the map attached hereto as Exhibit 2 and said map is incorporated herein by reference.
- 3. Board of Directors Ward No. 3 shall include all of the territory depicted within the boundaries of the map attached hereto as Exhibit 3 and said map is incorporated herein by reference.