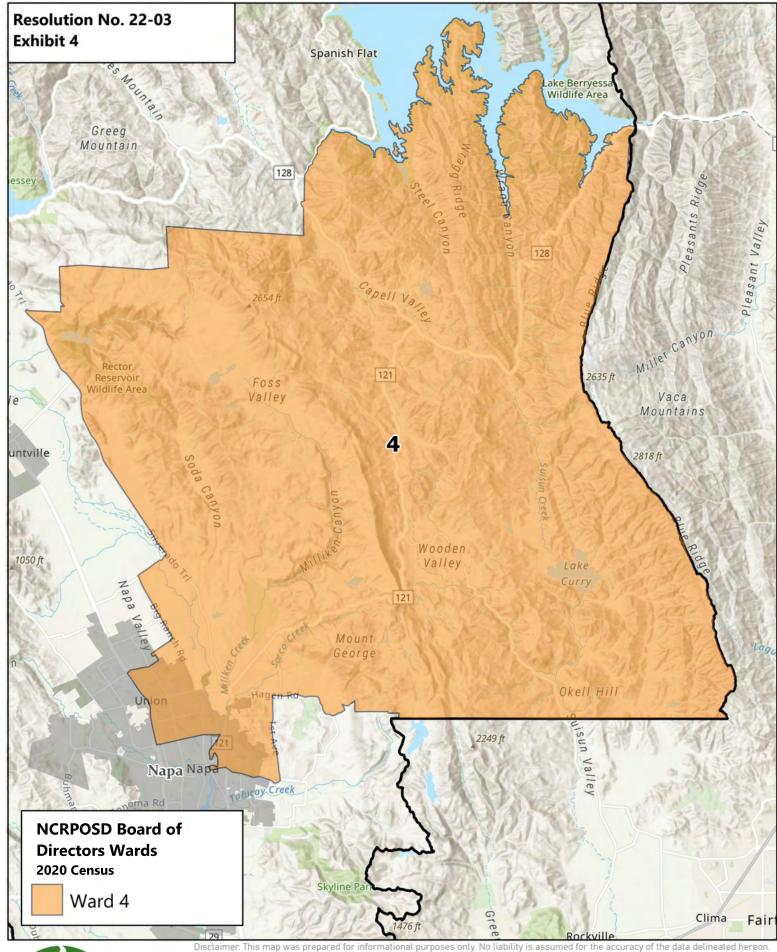

- 4. Board of Directors Ward No. 4 shall include all of the territory depicted within the boundaries of the map attached hereto as Exhibit 4 and said map is incorporated herein by reference.
- 5. Board of Directors Ward No. 5 shall include all of the territory depicted within the boundaries of the map attached hereto as Exhibit 5 and said map is incorporated herein by reference.
- 6. A countywide map displaying all the Board of Directors wards is attached hereto as Exhibit 6 and said map is incorporated herein by reference.
- 7. A map depicting the Board of Directors wards within the City of Napa is attached hereto as Exhibit 7 and said map is incorporated herein by reference.
- 8. The above described Board of Directors wards shall remain in effect until modified by Board resolution.
- 9. This Resolution and its Exhibits shall be published and available on the District website for as long as said districts are in effect.