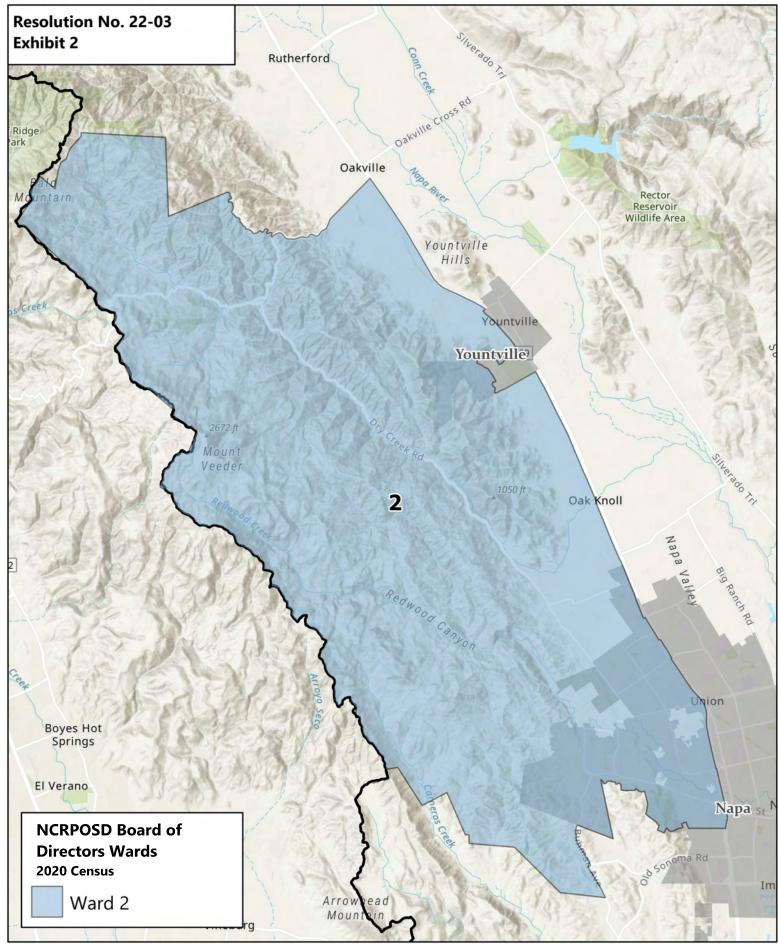

NOW, THEREFORE, BE IT RESOLVED by the Board of Directors of the Napa County Regional Park and Open Space District that ward boundaries are adjusted and redefined as follows:

- 1. Board of Directors Ward No. 1 shall include all of the territory depicted within the boundaries of the map attached hereto as Exhibit 1 and said map is incorporated herein by reference.
- 2. Board of Directors Ward No. 2 shall include all of the territory depicted within the boundaries of the map attached hereto as Exhibit 2 and said map is incorporated herein by reference.
- 3. Board of Directors Ward No. 3 shall include all of the territory depicted within the boundaries of the map attached hereto as Exhibit 3 and said map is incorporated herein by reference.