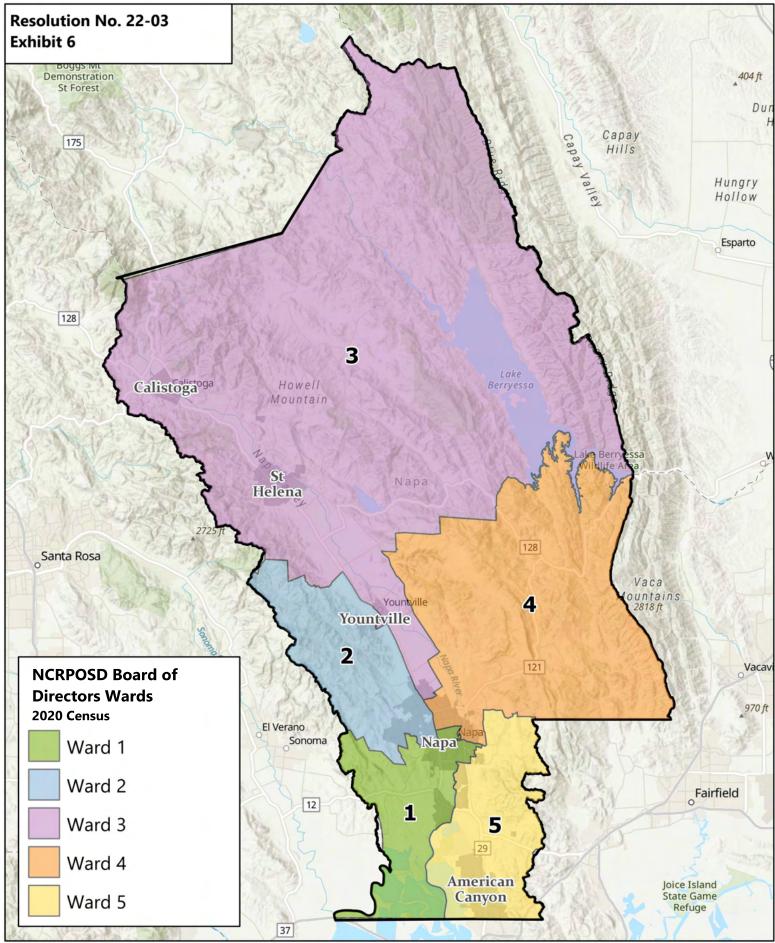

- 4. Board of Directors Ward No. 4 shall include all of the territory depicted within the boundaries of the map attached hereto as Exhibit 4 and said map is incorporated herein by reference.
- 5. Board of Directors Ward No. 5 shall include all of the territory depicted within the boundaries of the map attached hereto as Exhibit 5 and said map is incorporated herein by reference.
- 6. A countywide map displaying all the Board of Directors wards is attached hereto as Exhibit 6 and said map is incorporated herein by reference.
- 7. A map depicting the Board of Directors wards within the City of Napa is attached hereto as Exhibit 7 and said map is incorporated herein by reference.
- 8. The above described Board of Directors wards shall remain in effect until modified by Board resolution.
- 9. This Resolution and its Exhibits shall be published and available on the District website for as long as said districts are in effect.