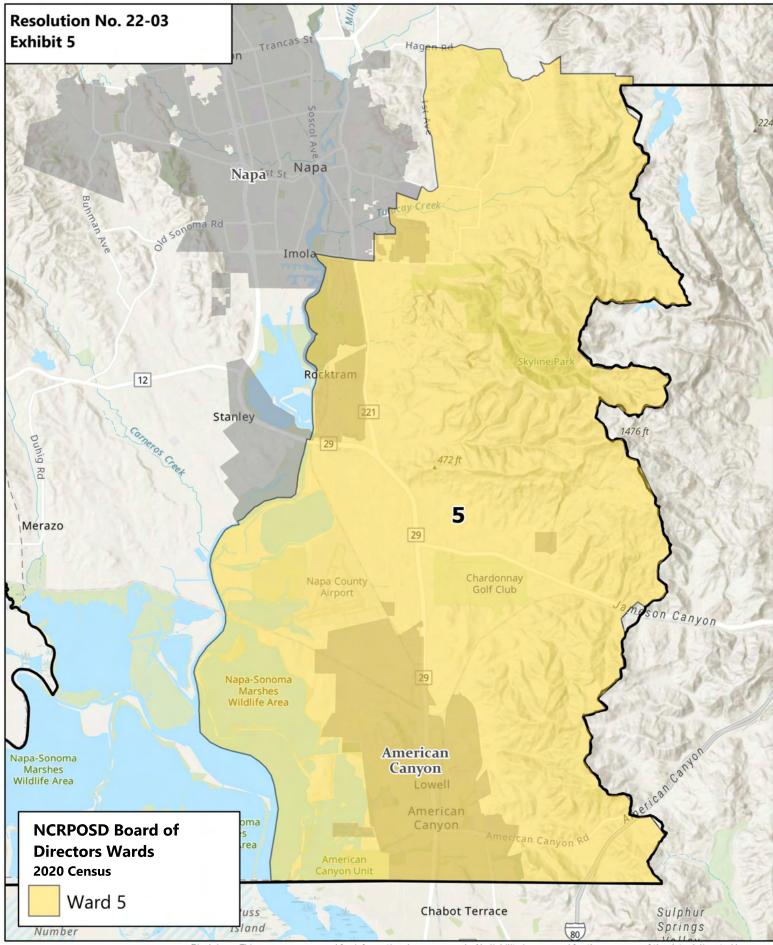

- 4. Board of Directors Ward No. 4 shall include all of the territory depicted within the boundaries of the map attached hereto as Exhibit 4 and said map is incorporated herein by reference.
- 5. Board of Directors Ward No. 5 shall include all of the territory depicted within the boundaries of the map attached hereto as Exhibit 5 and said map is incorporated herein by reference.
- 6. A countywide map displaying all the Board of Directors wards is attached hereto as Exhibit 6 and said map is incorporated herein by reference.
- 7. A map depicting the Board of Directors wards within the City of Napa is attached hereto as Exhibit 7 and said map is incorporated herein by reference.
- 8. The above described Board of Directors wards shall remain in effect until modified by Board resolution.
- 9. This Resolution and its Exhibits shall be published and available on the District website for as long as said districts are in effect.