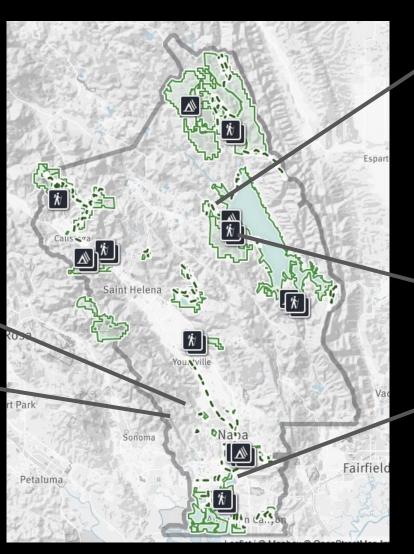

#### Go Outside and Play!

- Robert LouisStevenson StatePark
- Oat Hill Mine Trail
- Bothe Napa Valley
  State Park & Bale
  Grist State Historic
  Park
- Moore Creek Park

- Berryessa Peak Trail
- EcoCampBerryessa
- Berryessa VistaWilderness Park
  - Napa River Ecological Reserve
  - Napa River Trail

www.NapaOutdoors.org

Bothe Napa Valley State Park & Bale Grist Mill State Historic Park

Oat Hill Mine Trail

#### Moore Creek Park

### Napa River Ecological Reserve

#### Napa River Trail

#### EcoCamp Berryessa

Berryessa Peak Trail

#### Berryessa Vista Wilderness Park