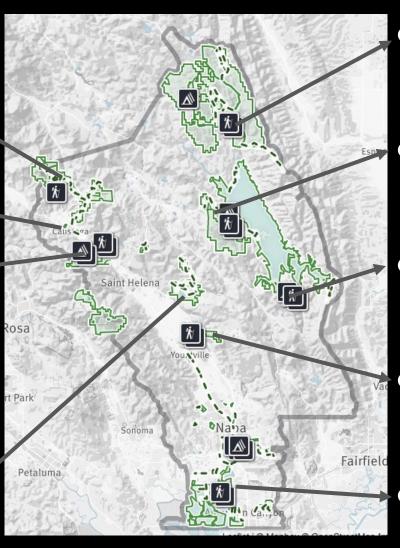

#### Go Outside and Play!

- Robert LouisStevenson StatePark
- Oat Hill Mine Trail
- Bothe Napa Valley
  State Park & Bale
  Grist State Historic
  Park
- Moore Creek Park

- Berryessa Peak Trail
- EcoCampBerryessa
- Berryessa VistaWilderness Park
  - Napa River Ecological Reserve
  - Napa River Trail

www.NapaOutdoors.org

Bothe Napa Valley State Park & Bale Grist Mill State Historic Park

Oat Hill Mine Trail