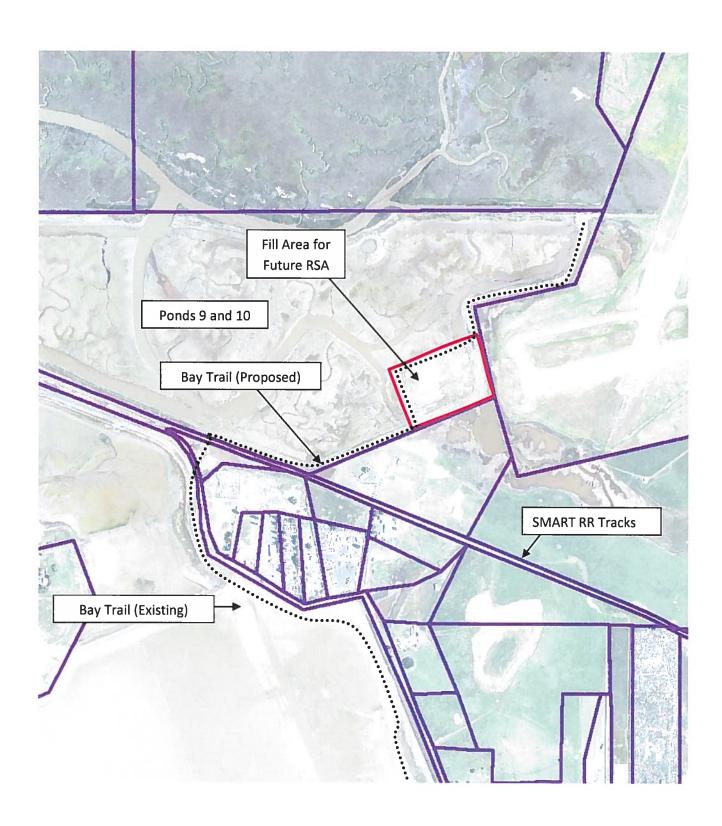

## Background

Progress on the Napa River and Bay Trail north of Green Island Road has stalled. About two years ago the District, the Department of Fish and Wildlife (DFW), the Association of Bay Area Government's (ABAG's) Bay Trail Project,, the State Coastal Conservancy, and other interested parties met and came to agreement on a process for moving forward. Since then, DFW has made virtually no progress on the their part of the process, and the District cannot complete its tasks until DFW completes their part.

The Bay Conservation and Development Commission this Thursday is considering an amendment to DFW's permit to allow additional tidal marsh restoration west of the Napa River. This provides an opportunity to shine a light on DFW's inaction, since DFW is required by the original permit to allow the District to continue the Napa River and Bay Trail along the perimeter of ponds 9 and 10 north of Green Island Road.

Since the BCDC permit was issued, the California Department of Fish and Game has restored the ponds to tidal flow, and the Napa County Regional Park and Open Space District has constructed and is now operating a Class I trail along the interior levee south of Green Island Road.

The continuation of the trail north of Green Island Road has proven more difficult. DFG agreed as part of its negotiations with the Napa County Airport to fill a portion of Pond 10 north of Green Island Road so that it would be above normal tidal flows and no longer be considered wetlands, and could later be improved by the airport to be a Runway Safety Area (RSA).

Unfortunately, when DFG did the restoration work in Pond 10, they did not have enough soil to raise the RSA sufficient to keep it above monthly tidal flows and thereby prevent it from reverting to wetlands. As a result, if at this time DFG's salt plant restoration portion of the larger Napa-Sonoma marshes restoration program is officially accepted and closed out, the area that was supposed to be the RSA will in fact be redefined as jurisdictional wetlands. This would mean the airport will not be able to complete the RSA without a whole new environmental review. As part of that review, the airport would need to come up with new mitigation for the new wetlands that would be lost before they could complete the RSA. In addition to the airport not receiving what it was promised (a area that could be turned into an RSA without further environmental review), the decision by DFG to not place sufficient fill to raise the area above tidal flows has also impacted the Napa County Regional Park and Open Space District's plans to continue the Class I Bay Trail north of Green Island Road. Due to a miscommunication, the Napa County Regional Park and Open Space District and the airport thought the new public access trail north of Green Island Road would utilize the new edge of Pond 10 (skirting the edge of the RSA) rather than the historic levee, whereas DFG thought the trail would stay on the historic levee. In fact, the trail cannot follow the historic levee, because that would put the public between the runway and the RSA, which would never make sense. But because DFG only filled the RSA to a 7 foot elevation, the trail cannot be placed on the new edge of Pond 10 unless more fill (or at least a perimeter levee) is brought in.

The Napa County Regional Park and Open Space District has done all it can do until DFG completes the addendum to the EIR for the project. The District has obtained conceptual agreement from the Public Utilities Commission and SMART railroad staff to convert the existing private crossing of the SMART tracks between Green Island Road and Pond 10 into a public crossing. No further progress on formalizing this railroad crossing can be made until DFG completes the addendum to the EIR.