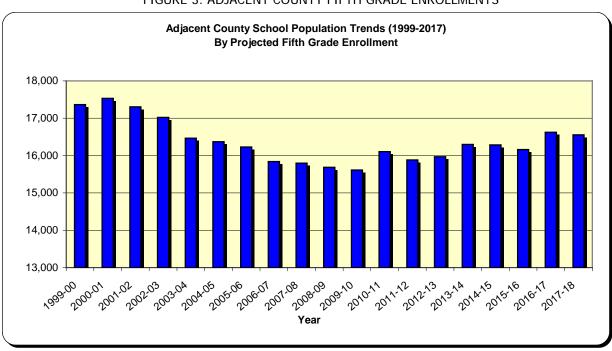

a, San Francisco, San Mateo, Santa Clara)

## School Enrollment Trends

Projected 5<sup>th</sup> grade enrollments show steadily increasing growth among Napa County student populations, with 2010 fifth grade enrollment at 1,514, rising to 1,666 by 2018. (See Figure 1.) Overall K-12 enrollments also show steady projected increases from a 2010 enrollment of 20,337, rising to 22,462 by 2018. These data indicate rising demand for facilities such as the proposed Camp Berryessa. (See figure 2.)



FIGURE 1: NAPA COUNTY FIFTH GRADE ENROLLMENTS



FIGURE 2: NAPA COUNTY K-12 ENROLLMENTS

Source: California Department of Finance, Demographics Unit

Among adjacent counties, 2010 fifth grade enrollment totals 15,615 students, with enrollments projected to slowly rise to 16,556 in 2018. See Figure 3.



FIGURE 3: ADJACENT COUNTY FIFTH GRADE ENROLLMENTS

Overall K-12 enrollments in adjacent counties rise from 208,954 in 2010 to 216,812 in 2018 indicating slow but steady growth among youth populations and continued demand for facilities such as proposed Camp Berryessa. See Figure 4.



FIGURE 4: ADJACENT COUNTY K-12 ENROLLMENTS

Source: California Department of Finance, Demographics Unit

Enrollment projections for the larger Sacramento Valley and San Francisco Bay Area regions are significant, simply because of the total numbers of students. Fifth grade enrollments in the selected Sacramento Valley counties alone exceed Napa County total K-12 numbers, with total science grade 2010 enrollment of 30,069. This number is projected to rise to 35,134 by 2018. (See Figure 5.)

Overall K-12 Sacr