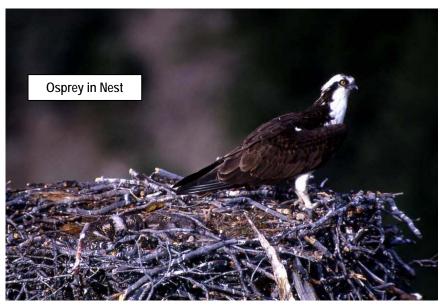

and western snowy plover are listed as threatened, but neither species has been observed at the lake. The bald eagle, also listed, has been observed in the immediate vicinity of the reservoir, and two active nests have been observed on the western side of the lake. The greater sand hill crane, a migrant species, and the white-tailed kite, a year-round resident, are both on the state's fully protected list.

Special large birds which inhabit the lake area include osprey, bald eagle, and Western and Clark's grebes. Ospreys nest regularly at Lake Berryessa. Their nests are readily recognizable as large bulky structures made of wood sticks in the tops of tall, often dead trees, and on platforms on utility poles. Bald eagles do not nest in the Lake Berryessa area, but often over-winter there.



(Source: http://www.weforanimals.com/)

Amphibians and Reptiles. The western pond turtle, the western rattlesnake and the western fence lizard are found in the Lake Berryessa area. The giant garter snake and the California red-legged frog both are listed as threatened species, but none have been reported in the study area. The shoreline and streams at Camp Berryessa do not contain habitat considered essential to the survival of the red-legged frog.

**Fish.** Recreational sport fishing is a major activity at the Lake. Sport fish present include largemouth and smallmouth bass, rainbow and brown trout, crappie or panfish, and catfish. There is open-season, all-year fishing at the Lake.

#### c. Wetlands

The VSP/FEIS did not identify any wetlands at the Camp Berryessa site, and there are n