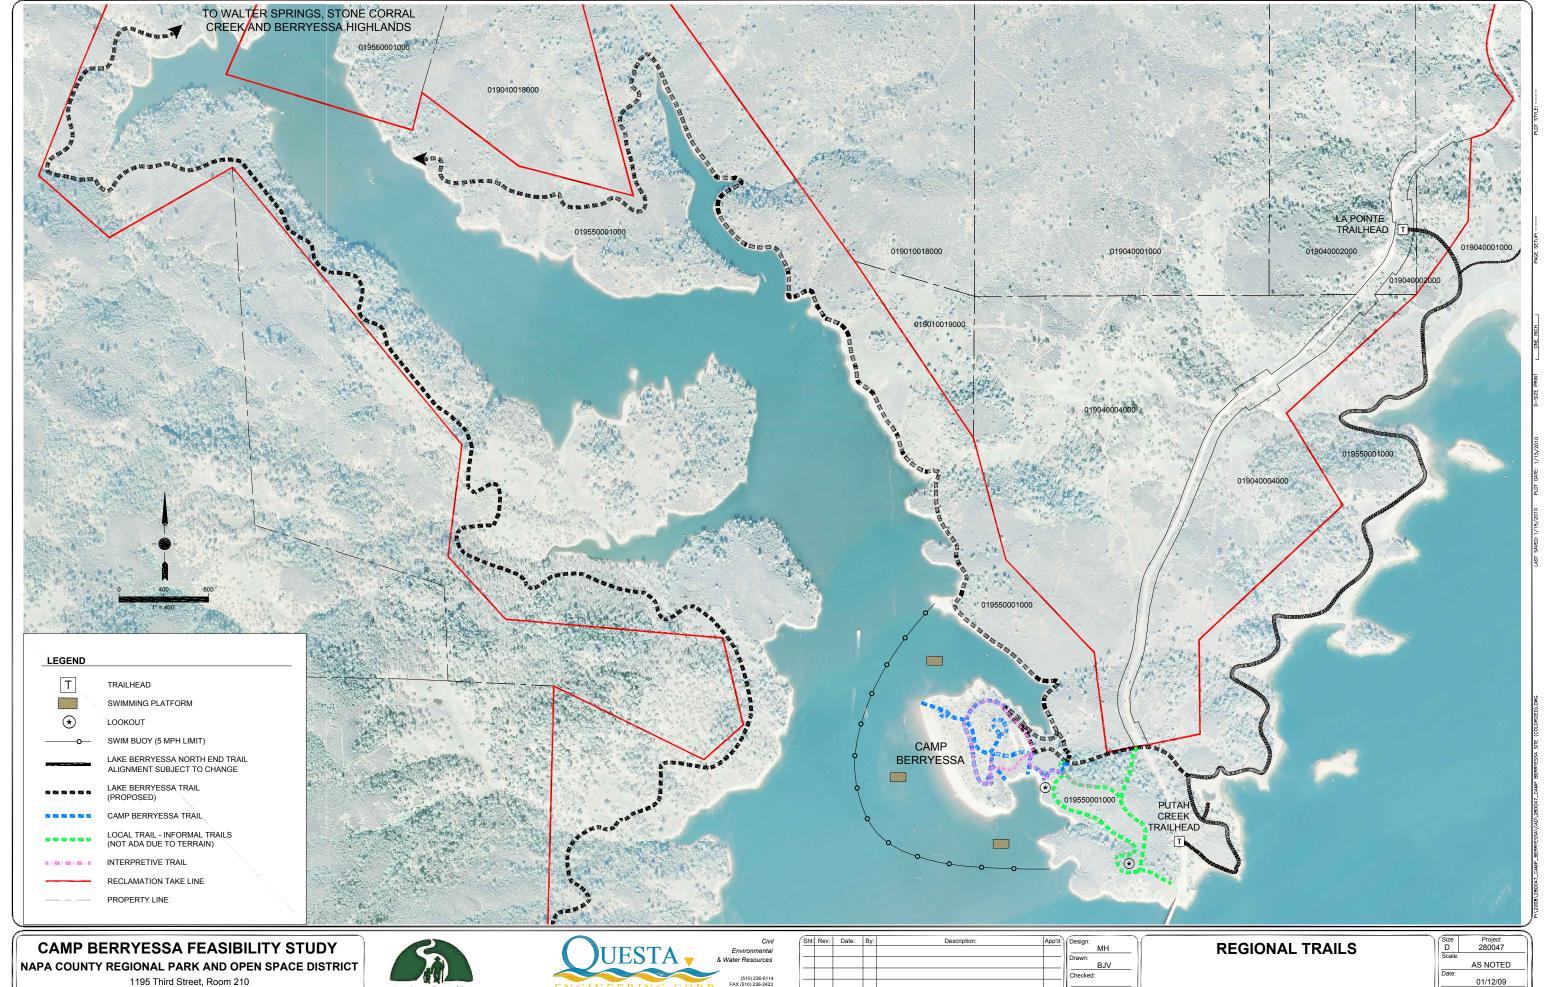

# TABLE OF CONTENTS

| l.   | INTRODUCTION                                                                                                                                                                                                                                                                                                                                                                       | 1                             |
|------|------------------------------------------------------------------------------------------------------------------------------------------------------------------------------------------------------------------------------------------------------------------------------------------------------------------------------------------------------------------------------------|-------------------------------|
| II.  | STUDY OBJECTIVES AND DESIGN GUIDELINES                                                                                                                                                                                                                                                                                                                                             | 3                             |
| III. |                                                                                                                                                                                                                                                                                                                                                                                    |                               |
| III. | EXISTING CONDITIONS  A. Regional Setting  B. Local Setting  C. Site History  D. Camp Berryessa Boy Scout Facility  E. Reclamation's Lake Berryessa Visitor Services Plan (VSP)  F. Napa County Regional Park and Open Space District's Role  G. Regional Trail Systems  H. Environmental Setting  1. Geology/Topography  2. Soils  3. Development Elevation  4. Cultural Resources | 4<br>5<br>5<br>10<br>11<br>11 |
|      | 5. Biological Resources                                                                                                                                                                                                                                                                                                                                                            |                               |
| IV.  | SITE CARRYING CAPACITY AND INFRASTRUCTURE PLANNING                                                                                                                                                                                                                                                                                                                                 | 17                            |
|      | A. Water Supply                                                                                                                                                                                                                                                                                                                                                                    | 17                            |
|      | Existing Well and Water Supply                                                                                                                                                                                                                                                                                                                                                     | 17                            |
|      | 2. Water Demand                                                                                                                                                                                                                                                                                                                                                                    |                               |
|      | B. Wastewater Suitability  C. Electrical System Improvements                                                                                                                                                                                                                                                                                                                       |                               |
|      | C. Electrical System Improvements  D. Sustainable and Renewable Energy Facilities                                                                                                                                                                                                                                                                                                  |                               |
|      | Solar (Photovoltaic) Energy System                                                                                                                                                                                                                                                                                                                                                 |                               |
|      | Wind Turbine Energy System                                                                                                                                                                                                                                                                                                                                                         |                               |
|      | 3. Passive Solar Hot Water Heaters                                                                                                                                                                                                                                                                                                                                                 |                               |
|      | E. Graywater and Rainwater Harvesting                                                                                                                                                                                                                                                                                                                                              |                               |
|      | F. Compost Facility                                                                                                                                                                                                                                                                                                                                                                |                               |
|      | G. Composting Toilets                                                                                                                                                                                                                                                                                                                                                              |                               |
| V.   | MARKET ANALYSIS AND ECONOMIC FEASIBILITY                                                                                                                                                                                                                                                                                                                                           | 25                            |
|      | A. Site Development Alternatives                                                                                                                                                                                                                                                                                                                                                   |                               |
|      | B. Summary of Market Analysis Findings                                                                                                                                                                                                                                                                                                                                             |                               |
|      | Recreation and Population Findings                                                                                                                                                                                                                                                                                                                                                 |                               |
|      | Factors Impacting Demand      Projection Assumptions                                                                                                                                                                                                                                                                                                                               |                               |
|      | 4. Observations                                                                                                                                                                                                                                                                                                                                                                    |                               |
|      | C. Summary of Economic Analysis                                                                                                                                                                                                                                                                                                                                                    |                               |
|      | 1. Cost/Revenue Analysis                                                                                                                                                                                                                                                                                                                                                           |                               |
|      | 2. Summary of Economic Analysis Findings                                                                                                                                                                                                                                                                                                                                           | 31                            |
|      | 3. Conclusions and Recommendations                                                                                                                                                                                                                                                                                                                                                 |                               |
|      | D. Preferred Site Development Alternative                                                                                                                                                                                                                                                                                                                                          | 32                            |