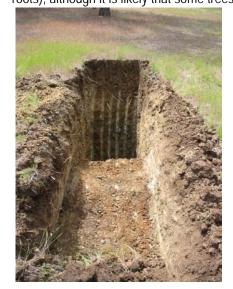

rts of dry well conditions.

# B. Wastewater Suitability

The Camp Berryessa site has some definite limitations on wastewater disposal due to shallow soils and somewhat slow percolation rates. A 200-foot required setback from the observed high water line of Lake Berryessa, the Reclamation stipulation that the wastewater disposal area be located above elevation 455 feet, and the presence of very shallow serpentine soils in the hilltop area further limit the available soil disposal area. Based on the field work conducted for the Feasibility Study a shallow mound subsurface drip dispersal system is recommended as the preferred disposal option. The subsurface drip system would need to weave around the existing trees (and tree roots), although it is likely that some trees would need to be







Wastewater loading rates will vary considerably throughout the year, depending on the kinds of facility users and their water needs. In addition, construction of a full kitchen/cafeteria and shower facilities (Alternative D) would substantially increase wastewater loading. Based on our fieldwork and review of facility information, and provided timely actions are taken to manage wastewater carefully, we believe that the facility can routinely handle a user population of 80 to 100 people, with a peak special event user population for rare events of up to 200 people (see **Appendix A** Onsite Wastewater Feasibility Study Report).

# C. Electrical System Improvements

According to PG&E, the electrical power previously supplied to Camp Berryessa was a single phase system with a small resident