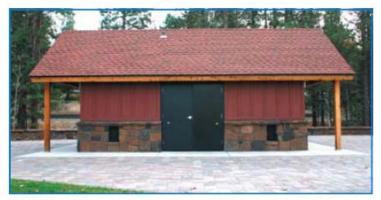

secur (<a href="www.Murdock-supersecur.com">www.Murdock-supersecur.com</a>), among others. ROMTEC Evergreen offers sustainable LEED pre-engineered structures featuring upgraded insulation, solar and energy efficient fixtures.

A variety of styles are available for the restroom/shower facilities, including separate gender-specific facilities, with several stalls, and multiple individual unisex restrooms. Typically the shower facilities are individual rooms with inside door locks, and equipped with a bench, sink, toilet and shower stall. For ease of estimating costs, we used preengineered restroom-shower facilities. For Alternatives A and B we included costs for four stalls and six to eight shower rooms, while for Alternatives C and D we allowed for slightly larger restrooms and showers.







#### a. Composting Toilets

Composting toilets utilize aerobic decomposition, commonly called composting. Accumulated waste, toilet paper, tissues, and other organic materials are collected in a digester tank that has a sloping floor. Air is circulated by a fan through baffle walls and air channels to provide an oxygen-rich environment for microorganisms to digest and decompose organic materials. The aerobic decomposition generates heat that is transported out the vent stack. No methane gas is produced. Digesting waste slowly moves down the sloping floor, aided by decomposition and evaporation. The end product is aerated humus, similar to garden soil, which must be periodically removed through an access door. The toilet can be waterless, low water use (foam), or utilize a graywater irr