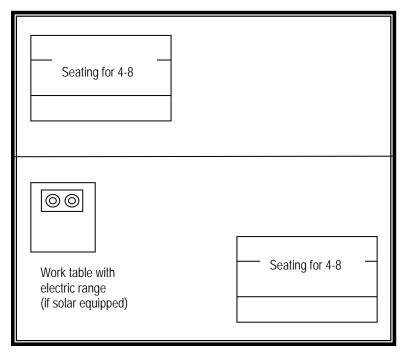

| City of Berkeley Shorebird Nature Center is a straw bale structure with green building features, including:  Straw Bale Exterior Walls Passive Solar Design Building Integrated Photovoltaics Hot Water Solar Panels for Radiant Heating System Natural Linoleum Floors Interior Walls from compressed straw panels Recycled and Sustainably Harvested Wood Framing Cabinetry from Wheat Straw particleboard Countertops made from Recycled Glass (Counter/ Production)                                                                                                                                                                                                                   |

# 4. Schematic Shade Shelter Configuration





**Shade Shelter** 

Table 6: Cost Assumptions for Shade Shelter

| Item Description                                             | Model # used for<br>Estimate                                                 | Unit Cost                                                                   | Installed Cost |
|--------------------------------------------------------------|------------------------------------------------------------------------------|-----------------------------------------------------------------------------|----------------|
| 16'x 20' Shade<br>Shelter , with 4"<br>thick concrete<br>pad | Natural Structures<br>Wrangell Mountain<br>Shelter 98-W16020-<br>8T 16' x20' | \$13,000<br>\$4,000 solar panels<br>included w/ solar<br>panel system costs | \$17,800       |
| ADA Picnic Tab