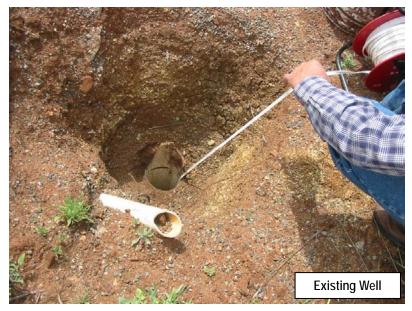

G CAPACITY AND INFRASTRUCTURE PLANNING

# A. Water Supply

#### 1. Existing Well and Water Supply

Based on discussions with Don Huckfeldt of Huckfeldt Well Drilling (Napa), who drilled and completed a well for Camp Berryessa when it was a Boy Scout facility in 1993, it appears that there is an available source of groundwater under the property for water supply. However, the quality is questionable for purposes of cooking and as a source of potable drinking water and will require a treatment system. Mr. Huckfeldt has well completion records (drillers report) indicating that the completed well is about 223 feet deep, and was capable of producing over 100 gallons per minute (gpm) at the time of drilling. However, this information conflicts with information provided by Bureau of Reclamation



personnel familiar with the property who indicated that the historical well had capacity problems and further observed that a "Coyote" well regulator was placed on the pump. Such a device is typically used to shut down and protect a pump during periods when a well is dry, as a dry well can cause serious damage to an operating pump.

In addition to the well and pressure tank, the site had a booster pump that discharged water to two storage tanks located on the hilltop. The pump, controls and pressure tank, and any surface sanitary seal present were removed from the site following the de-commissioning of the Boy Scout Camp following its closure in 2004. The well was not officially "abandoned", as we observed and inspected the open casing well during our May, 2009 field work for on-site was