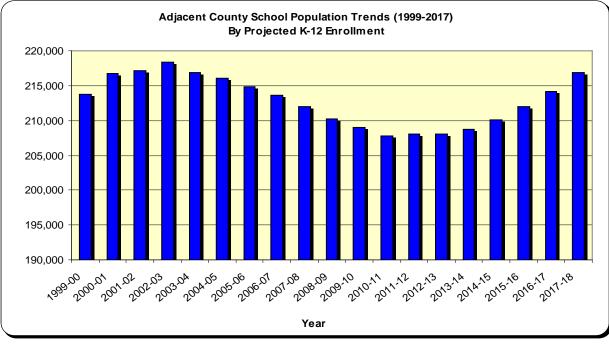

ollments also show steady projected increases from a 2010 enrollment of 20,337, rising to 22,462 by 2018. These data indicate rising demand for facilities such as the proposed Camp Berryessa. (See figure 2.)



FIGURE 1: NAPA COUNTY FIFTH GRADE ENROLLMENTS



FIGURE 2: NAPA COUNTY K-12 ENROLLMENTS

Source: California Department of Finance, Demographics Unit

Among adjacent counties, 2010 fifth grade enrollment totals 15,615 students, with enrollments projected to slowly rise to 16,556 in 2018. See Figure 3.



FIGURE 3: ADJACENT COUNTY FIFTH GRADE ENROLLMENTS

Overall K-12 enrollments in adjacent counties rise from 208,954 in 2010 to 216,812 in 2018 indicating slow but steady growth among youth populations and continued demand for facilities such as proposed Camp Berryessa. See Figure 4.



FIGURE 4: ADJACENT COUNTY K-12 ENROLLMENTS

Source: California Department of Finance, Demographics Unit

Enrollment projections for the larger Sacramento Valley and San Francisco Bay Area regions are significant, simply because of the total numbers of students. Fifth grade enrollments in the selected Sacramento Valley counties alone exceed Napa County total K-12 numbers, with total science grade 2010 enrollment of 30,069. This number is projected to rise to 35,134 by 2018. (See Figure 5.)

Overall K-12 Sacramento Valley 2010 enrollments total 395,058 students, with strong growth rates projected. As indicated, this market remains robust even with the current economic contraction. Of course market in-roads into existing science programs that may have well established working relationships