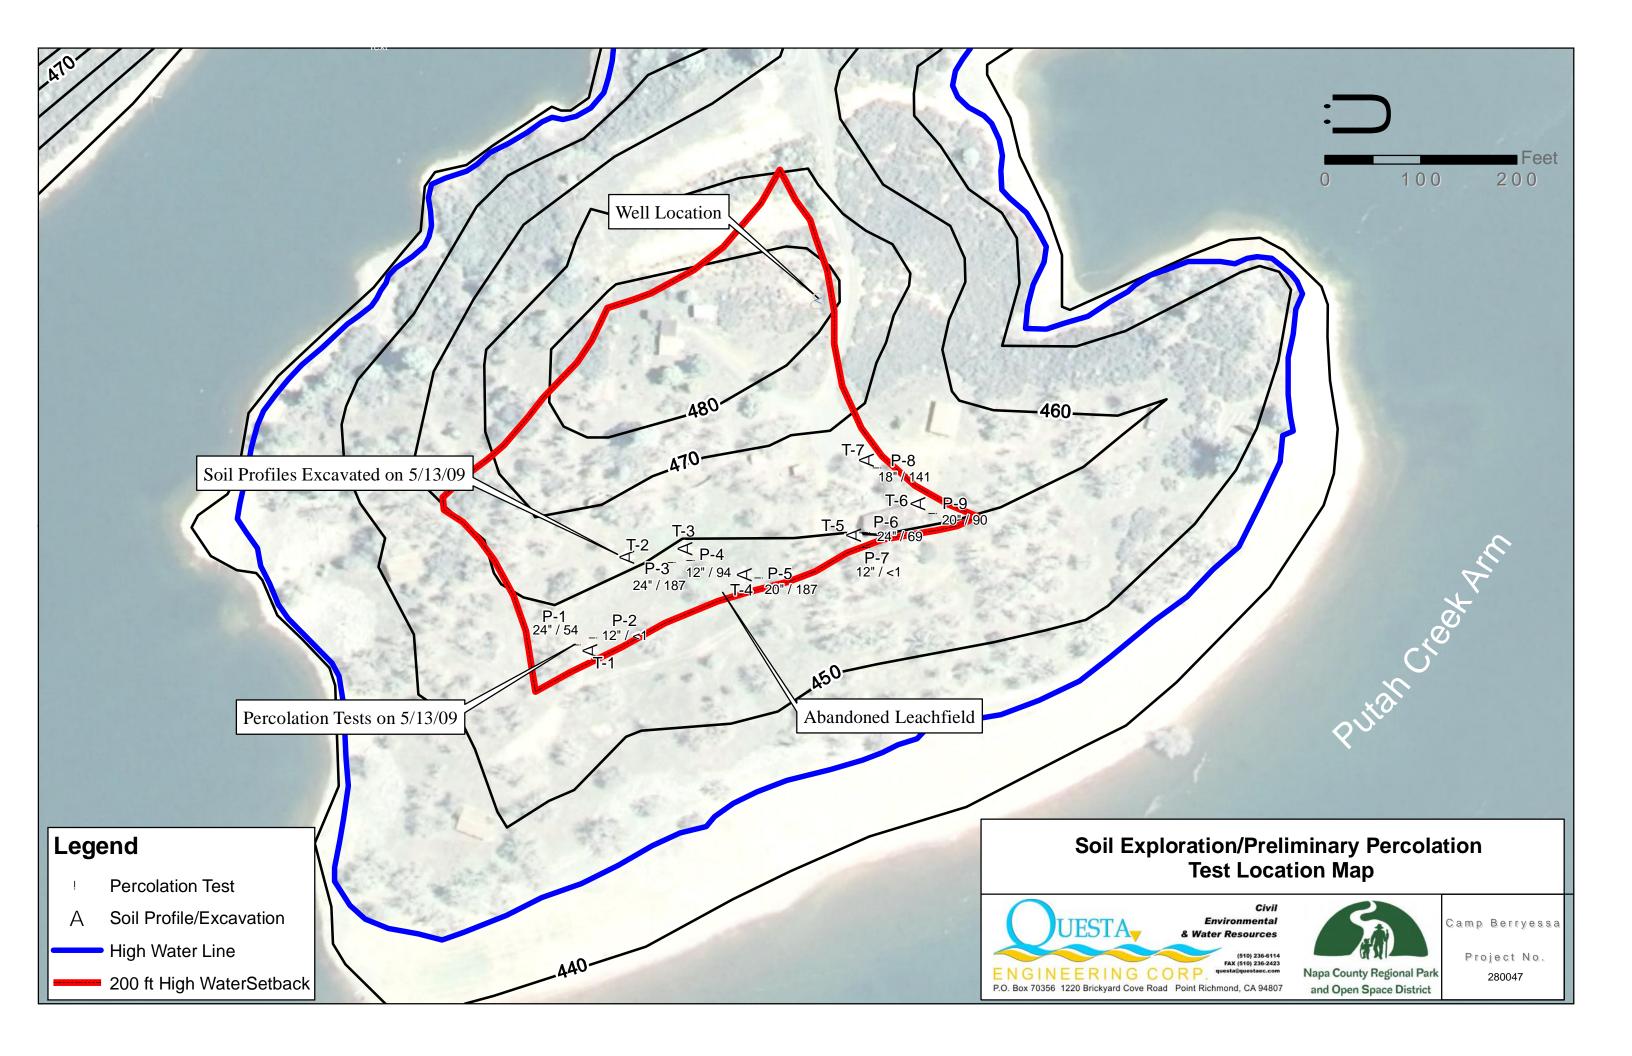

ber | Depth (inches) | Stabilized Percolation Rate (MPI) |
|------------------|----------------|-----------------------------------|
| P-1              | 24             | 57.3                              |
| P-2              | 12             | <1                                |
| P-3              | 24             | 266                               |
| P-4              | 12             | 100                               |
| P-5              | 20             | 200                               |
| P-6              | 24             | 73                                |
| P-7              | 12             | <1                                |
| P-8              | 18             | 151                               |
| P-9              | 20             | 94                                |



### SOIL SUITABILITY FINDINGS AND RECOMMENDATIONS

#### **Constraints**

The site is constrained for wastewater dispersal as follows:

- Shallow soil conditions. Soil depth varies from 12" to 25". The minimum soil depth required by the Napa County Regulations is 24" for a mound system and 32" for a subsurface drip dispersal system.
- Slow percolation rates. The slow percolation rates in the 18 to 24-inch depth zone are not suitable for conventional leachfield systems. However, the majority of the test results meet the minimum Napa County requirement of 120 MPI for alternative treatment and dispersal systems. Such systems can consist of "imported soil mounds" or sub-surface drip dispersal systems.
- Perched groundwater. Shallow perched groundwater (perched on bedrock) is likely to occur d