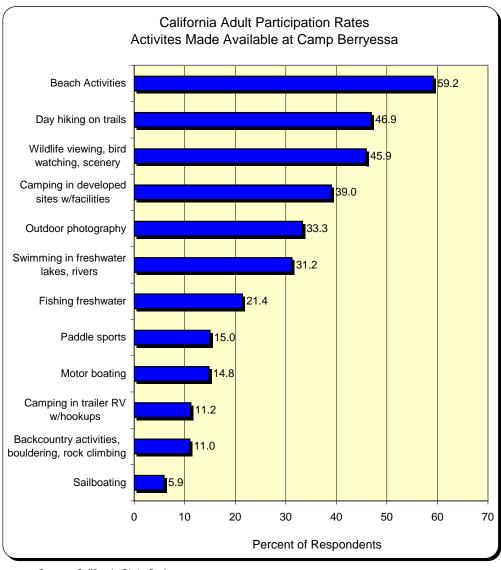

7%). An additional second tier of activities may also be featured at Camp Berryessa including wildlife viewing and bird watching (32.4%), outdoor photography (28.4%), swimming in lakes (28.2%) and fishing (28.1).

As shown in Figure 15, one if this study's most interesting findings were the array of outdoor recreation activities that youth say are in undersupply and that they would do more if made available to them. Camp Berryessa offers many of these activities and thus is well positioned to host education camps that offer outdoor recreation as an additional activity or for targeted youth groups seeking outdoor recreation activities as a primary focus. Camp Berryessa can offer a critical opportunity for the region's young people to learn about and enjoy California's outdoor environment.



FIGURE 13: RECREATION PARTICPATION BY ADULTS



FIGURE 13: RECREATION PARTICPATION BY YOUTH



FIGURE 14: UNMET RECREATION DEMAND BY ADULTS



FIGURE 15: UNMET RECREATION DEMAND BY YOUTH

# **COMPARABLE FACILITIES**

This part of the report reviews the selected comparable facilities used for the revenue and market penetration estimates. We have included information gathered during sites visits, telephone interviews, mailed materials such as annual reports, and available via internet research. To inform the analysis we gathered several categories of information including the following:

- Facility type (by Camp Berryessa development alternatives)
- Property size (acres)
- Programming (education and other)
- Facilities (accommodations, and central facilities)
- Budget (annual operating bud