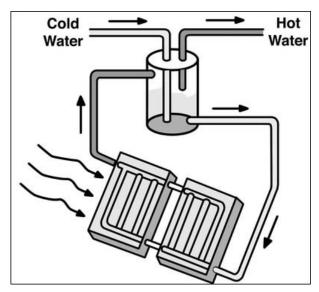

r panels. A low torque/low speed turbine would sit on a 45 foot high tower. Since Camp Berryessa is located in a marginal wind power area, the main purpose of the turbine is educational, and it may not be entirely cost effective in terms of generating power. However, there is some advantage to its use, since it can be tied into and take advantage of the solar power inverter and grid connection. A relatively small 1kW system is included in Alternatives A&B, and a larger 2kW system would be included in Alternatives C&D.

#### 3. Passive Solar Hot Water Heaters

Passive solar hot water heaters are proposed to serve several of the rinse-off stations/utility sinks located within or near select tent cabin shade shelters, and for the swimmer rinse-off stations. The envisioned system would be an



"evacuated tube system", which consists of a series of transparent outer glass tubes that allow light to pass through to an internal water pipe coated with a layer that absorbs the sun's rays, heating the water in the tubes. A vacuum is maintained between the tube and the outer glass which serves as insulation to minimize heat loss.

In a passive or "thermosiphon" system, a hot water storage tank receives flow from the heated tubes with the tank placed above the solar collectors so that cold water sinks into the collectors, where it is warmed by the sun, and rises into the tank. A continuous flow of water through the collectors is created without the need for pumps. The tank and heating tube system would be located on the roofs of the shade shelter buildings, possibly paired with the sha