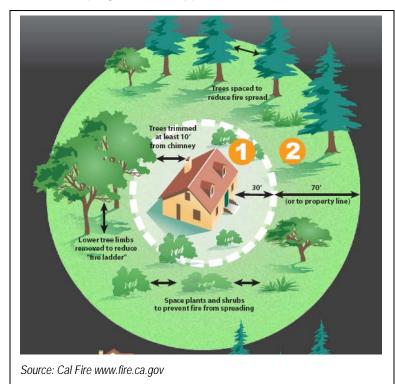

Flowering Plants & Screening Shrubs

Plants should be clustered to utilize available graywater and to provide a green buffer for fire suppression, to facilitate weed management and to separate use areas. In general, a minimum of two or more species of native shrubs or trees should be planted together in a mosaic design, with shrub groupings interspersed with trees where needed for screening of the site's maintenance and work areas.

Habitat for Pollinators. The plant palette includes a variety of flowering and fruiting plants to be used throughout the site to increase understory as well as edge vegetation to provide increased biodiversity. Flowering plants should be included throughout the site, and in each habitat type in appropriate locations.



### 3. Landscaping for Fire Suppression



The occurrence of wildland fires in the Camp Berryessa area can have significant and devastating effects on the watershed by greatly increasing sediment loads that fill in the lake and aquatic habitat areas. Using fire resistant materials, vegetation management, such as clearing understory vegetation, managing fuel buildup, establishing fire breaks and use of low-flammability landscape plantings may help reduce the risk of damage to infrastructure and watershed resources.

The zone where vegetation is managed for fire hazard is called "defensible space." At the camp, all residential areas should be sited to avoid existing trees, but where needed they should be limbed or thinned, as well as removal of hazardous brush, shrubs, and flammable vegetation.

In general, defensible space guideli