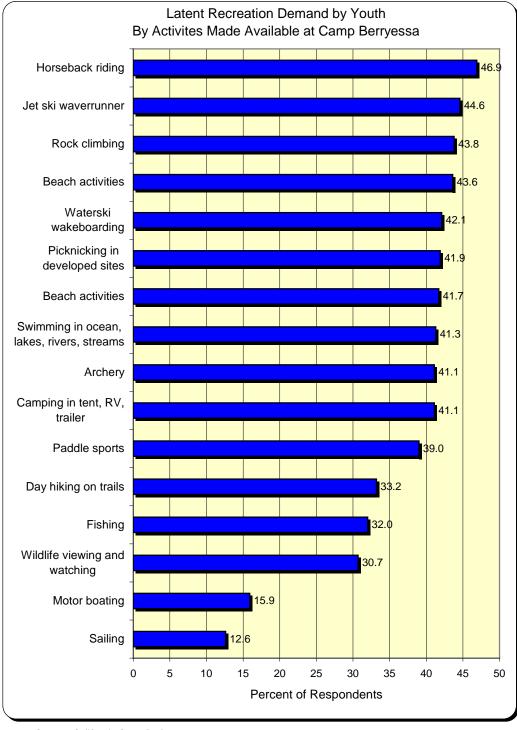

or photography (28.4%), swimming in lakes (28.2%) and fishing (28.1).

As shown in Figure 15, one if this study's most interesting findings were the array of outdoor recreation activities that youth say are in undersupply and that they would do more if made available to them. Camp Berryessa offers many of these activities and thus is well positioned to host education camps that offer outdoor recreation as an additional activity or for targeted youth groups seeking outdoor recreation activities as a primary focus. Camp Berryessa can offer a critical opportunity for the region's young people to learn about and enjoy California's outdoor environment.



FIGURE 13: RECREATION PARTICPATION BY ADULTS



FIGURE 13: RECREATION PARTICPATION BY YOUTH



FIGURE 14: UNMET RECREATION DEMAND BY ADULTS



FIGURE 15: UNMET RECREATION DEMAND BY YOUTH

# **COMPARABLE FACILITIES**

This part of the report reviews the selected comparable facilities used for the revenue and market penetration estimates. We have included information gathered during sites visits, telephone interviews, mailed materials such as annual reports, and available via internet research. To inform the analysis we gathered several categories of information including the following:

- Facility type (by Camp Berryessa development alternatives)
- Property size (acres)
- Programming (education and other)
- Facilities (accommodations, and central facilities)
- Budget (annual operating budget)
- Annual visitation (visitor days one visitor per one day of visitation)
- Visitor origin (geographic origin of student attendees)
- User