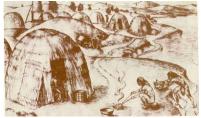

s, equipment, and other inappropriate items in shoreline areas to protect water supplies, eliminate clutter and aesthetic incompatibility, improve public access, and minimize safety hazards. The reservoir water level may fluctuate from 455 feet MSL to a minimum elevation of 253 feet MSL. During preparation of this Feasibility Study/Master Plan, Reclamation senior staff interpreted the VSP to mean that all permanent structures and facilities at Camp Berryessa will need to be located above 455 feet MSL (1929 datum). This includes the wastewater disposal field facility. This is a more stringent requirement for locating permanent facilities than was contained in the 1992 RAMP.



# Base Floodplain, Reservoir Floodplain and Water Influence Zone

Source: Reclamation

#### 4. Cultural Resources



The earliest dwellers of the historic Berryessa Valley through which Putah Creek flowed were the Miwok and Patwin Native American tribes. They lived on the valley floor along the rich riparian forest of the creek and its tributaries.

(Source: Bureau of Reclamation; <a href="http://www.usbr.gov/mp/ccao/berryessa/facts.html">http://www.usbr.gov/mp/ccao/berryessa/facts.html</a>)

These people lived as a hunter gather society along the valley until the early 1800's when early European settlers forced them to leave the valley floor and

settle in the surrounding hills. The now-drowned valley where the ancient villages occurred, and where early California farmers and ranchers subsequently lived lies beneath Lake Berryessa by more than 50 feet in the Camp Berryessa area. As a result of this, a