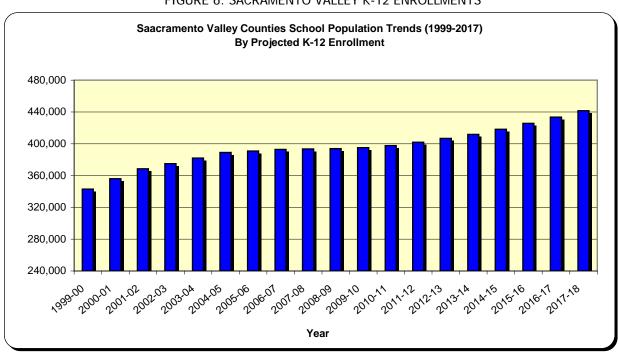

y of the researched comparables currently market to and rely on student markets from the greater Bay Area. Interestingly, projected growth rate among student populations in the Bay Area show static or slightly declining numbers – with this trend reflected in fifth grade projections. While the sheer size of the Bay Area offers opportunities for Lake Berryessa, capturing market share from competing facilities will be somewhat more difficult in this region. (See Figures 7 and 8.)

Sacamento Valley Counties School Population Trends (1999-2017) By Projected Fifth Grade Enrollment 40,000 35,000 30,000 25,000 20,000 15,000 2008.09 2009-10 2003-04 2004-05 2005-06 2006-07 2007.08 Year

FIGURE 5: SACRAMENTO VALLEY FIFTH GRADE ENROLLMENTS

Source: California Department of Finance, Demographics Unit



FIGURE 6: SACRAMENTO VALLEY K-12 ENROLLMENTS

San Fransisco Bay Area Counties School Population Trends (1999-2017) By Projected Fifth Grade Enrollment 65,000 60,000 55,000 50,000 45,000 2003-04 2006.07 2005-06 2007.08 2008.09 2009-10 2001.02 2004.05 Year

FIGURE 7: SAN FRANCISCO BAY AREA FIFTH GRADE ENROLLMENTS

Source: California Department of Finance, Demographics Unit



FIGURE 8: SAN FRANCISCO BAY AREA K-12 ENROLLMENTS

# **Population Trends**

Long term population trends indicate continued market demand for lakeshore recreational facilities and imply anticipated long term demand by special use groups for facilities like those that can be provided at Camp Berryessa. To the extent that Camp Berryessa may augment science education activities with visitation by other targeted group use,