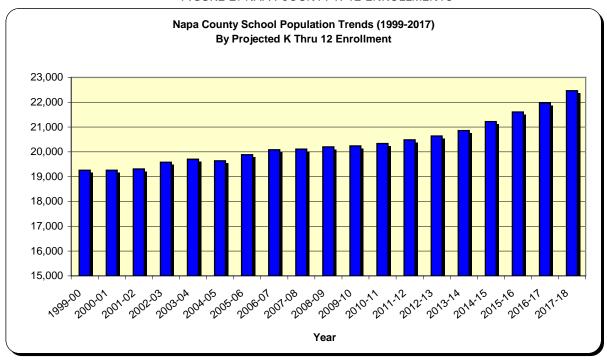

unties (Lake, Marin, Solano, Sonoma, Yolo and Colusa)
- Sacramento Valley (Valley counties most proximate to Lake Berryessa: Sacramento, Sutter, San Joaquin)
- San Francisco Bay Area (Bay Area counties most proximate to Lake Berryessa: Contra Costa, Alameda, San Francisco, San Mateo, Santa Clara)

## School Enrollment Trends

Projected 5<sup>th</sup> grade enrollments show steadily increasing growth among Napa County student populations, with 2010 fifth grade enrollment at 1,514, rising to 1,666 by 2018. (See Figure 1.) Overall K-12 enrollments also show steady projected increases from a 2010 enrollment of 20,337, rising to 22,462 by 2018. These data indicate rising demand for facilities such as the proposed Camp Berryessa. (See figure 2.)



FIGURE 1: NAPA COUNTY FIFTH GRADE ENROLLMENTS



FIGURE 2: NAPA COUNTY K-12 ENROLLMENTS

Source: California Department of Finance, Demographics Unit

Among adjacent counties, 2010 fifth grade enrollment totals 15,615 students, with enrollments projected to slowly rise to 16,556 in 2018. See Figure 3.



FIGURE 3: ADJACENT COUNTY FIFTH GRADE ENROLLMENTS

Overall K-12 enrollments in adjacent counties rise from 208,954 in 2010 to 216,812 in 2018 indicating slow but steady growth among youth populations and continued demand for facilities such as proposed Camp Berryessa. See Figure 4.



FIGURE 4: ADJACENT COUNTY K-12 ENROLLMENTS

Source: California Department of Finance, Demographics Unit

Enrollment projections for the larger Sacramento Valley and San Francisco Bay Area regions are significant, simply because of the total numbers of stud