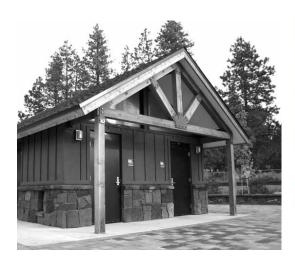

ersecur (<a href="www.Murdock-supersecur.com">www.Murdock-supersecur.com</a>), among others. ROMTEC Evergreen offers sustainable LEED pre-engineered structures featuring upgraded insulation, solar and energy efficient fixtures.

A variety of styles are available for the restroom/shower facilities, including separate gender-specific facilities, with several stalls, and multiple individual unisex restrooms. Typically the shower facilities are individual rooms with inside door locks, and equipped with a bench, sink, toilet and shower stall. For ease of estimating costs, we used preengineered restroom-shower facilities. For Alternatives A and B we included costs for four stalls and six to eight shower rooms, while for Alternatives C and D we allowed for slightly larger restrooms and showers.







#### a. Composting Toilets

Composting toilets utilize aerobic decomposition, commonly called composting. Accumulated waste, toilet paper, tissues, and other organic materials are collected in a digester tank that has a sloping floor. Air is circulated by a fan through baffle walls and air channels to provide an oxygen-rich environment for microorganisms to digest and decompose organic materials. The aerobic decomposition generates heat that is transported out the vent stack. No methane gas is produced. Digesting waste slowly moves down the sloping floor, aided by decomposition and evaporation. The end product is aerated humus, similar to garden soil, which must be periodically removed through an access door. The toilet can be waterless, low water use (foam), or utilize a graywater i