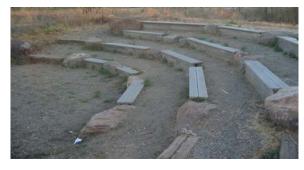

The group activity area would function as a dining facility as well as activity area, and is envisioned as a flexible space that could be partially enclosed or opened to a large deck or trellised patio to accommodate up to 40 to 50 users at a time. Up to 150 users could be accommodated in two or more shifts. Alternatives A and B envision use of a more informal open-sided roofed or trellised

structure, while Alternatives C and D envision an architecturally designed building appropriate to the site.

Storage/Amphitheater/Classroom/Laboratory. The group activity and meeting area can also function initially as a classroom for instruction on natural history and sustainability. A small area for storage of teaching materials should also be provided, although initially it is thought that either



portable/mobile teaching exhibits would be used, or that visiting instructors would provide their own teaching materials. A separate 30 student classroom/laboratory could be considered for a later phase.

- Office. A small office for permanent staff would be located within the main structure.
- Depending on the final design decision, the kitchen, dining area, and meeting area or classroom could be small individual buildings, or part of one large building that expands over time as the facility is built out.
   Alternative D assumes over 4,000 square feet of facilities.

The group facilities would be designed in accordance with the General Design Guidelines for the site, which include:

- Structure to be constructed to blend with site in form and height, with rustic appearance
- Structure