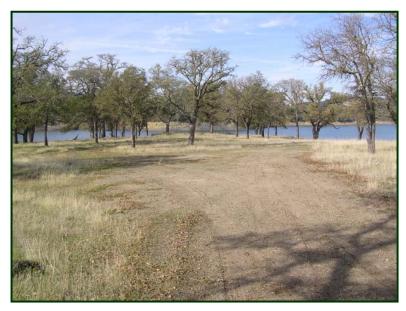

arrows, thereby eliminating noisy high speed motorized craft, thus allowing for safe and enjoyable paddle craft use. As a result, Camp Berryessa is blessed with maximum flexibility for aquatic programming.

Camp Berryessa site topography. Lake access is further enhanced by site topography which allows easy walk-to shallow water access. As a result the site may provide numerous aquatic programming opportunities that can serve large groups concurrently. Limitations such as steep slopes, single access entry points, or deep water limits do not exist at the subject site. In addition, the site's relatively gently sloping topography allows for good recreation user sight lines to the water further enhancing the sites attractiveness to potential education and associated recreational users groups.



PHOTO 2: CAMP BERRYESSA VIEW TO LAKE

Source: Chuck Nozicka Consulting

Ingress and site privacy. The Camp Berryessa site is immediately adjacent to the Knoxville-Berryessa Road, – the primary access to Lake Berryessa recreational facilities on the north side of the lake – thus providing easy access for those arriving at the site. Note also that the site features an existing private access road and a shape and topography that provide significant privacy features, thus limiting unauthorized intrusion by means other than waterborne craft. For education camps and targeted associated group use these two access features lend further comparative advantage to the proposed Camp Berryessa.







Source: Chuck Nozicka Consulting

Site size. The subject site consists of approximately 10 acres with