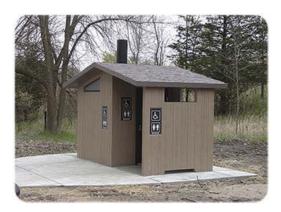

No methane gas is produced. Digesting waste slowly moves down the sloping floor, aided by decomposition and evaporation. The end product is aerated humus, similar to garden soil, which must be periodically removed through an access door. The toilet can be waterless, low water use (foam), or utilize a graywater irrigation system.

Self contained systems are available that include a waterless fixture and electric ventilation system to keep the bathroom area odorless. The vent fan can run on AC or solar power. Units can be supplied with a waterless handwashing product. (source: <a href="www.clivusmultrum.com">www.clivusmultrum.com</a>).

Composting toilets are shown on all four of the alternatives, strategically located amongst the areas of cabins and shade shelters.

#### b. Vault Toilets



Reclamation uses CXT vault toilets throughout their facilities. These are pre-built self contained units that are trucked and installed on site with no foundation. They utilize "Sweet Smelling Technology", developed by the US Forest Service to incorporate venting, aeration and circulation to avoid use of chemicals. The units contain vaults for periodic pumping; a standard single unit contains a 1,000 gallon vault with a capacity of approximately 15,000 uses.

#### 7. Service Areas

#### a. Equipment and Maintenance Storage Building

A storage and maintenance area is proposed north of the group facilities, at the edge of the parking area. The same structure is proposed for all four Alternatives, although it could be downsized for Alternatives A and B. This area will accommodate deliveries