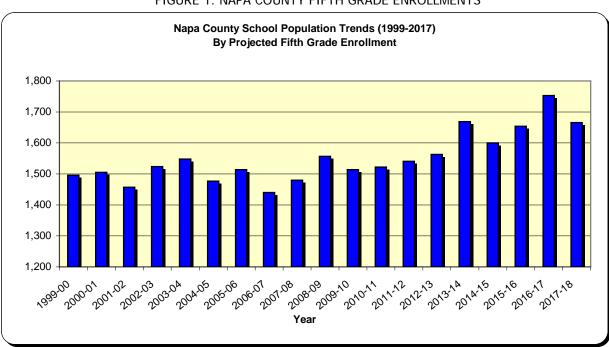

uding the following:

- Napa County
- Adjacent counties (Lake, Marin, Solano, Sonoma, Yolo and Colusa)
- Sacramento Valley (Valley counties most proximate to Lake Berryessa: Sacramento, Sutter, San Joaquin)
- San Francisco Bay Area (Bay Area counties most proximate to Lake Berryessa: Contra Costa, Alameda, San Francisco, San Mateo, Santa Clara)

## School Enrollment Trends

Projected 5<sup>th</sup> grade enrollments show steadily increasing growth among Napa County student populations, with 2010 fifth grade enrollment at 1,514, rising to 1,666 by 2018. (See Figure 1.) Overall K-12 enrollments also show steady projected increases from a 2010 enrollment of 20,337, rising to 22,462 by 2018. These data indicate rising demand for facilities such as the proposed Camp Berryessa. (See figure 2.)



FIGURE 1: NAPA COUNTY FIFTH GRADE ENROLLMENTS



FIGURE 2: NAPA COUNTY K-12 ENROLLMENTS

Source: California Department of Finance, Demographics Unit

Among adjacent counties, 2010 fifth grade enrollment totals 15,615 students, with enrollments projected to slowly rise to 16,556 in 2018. See Figure 3.



FIGURE 3: ADJACENT COUNTY FIFTH GRADE ENROLLMENTS

Overall K-12 enrollments in adjacent counties rise from 208,954 in 2010 to 216,812 in 2018 indicating slow but steady growth among youth populations and continued demand for facilities such as proposed Camp Berryessa. See Figure 4.



FIGURE 4: ADJACENT COUNTY K-12 ENROLLMENTS

Source: California Department of Finance, Demographics Unit

Enrollment projections for the larger Sacramento Valley and San Francisco Bay Area regions are signifi