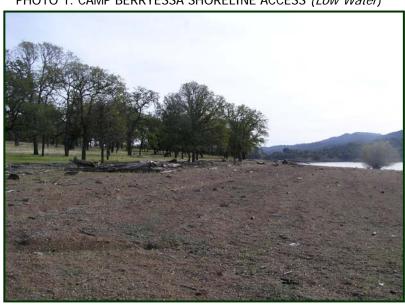

market. Accordingly, Camp Berryessa features several distinguishing elements that differ from other facilities. These include:

Lake Berryessa shoreline access. The most advantageous feature is the site's peninsula shape as it extends into the Putah Creek arm of Lake Berryessa. Direct access to a recreational water body is relatively unique and in fact is in static supply in Northern California with no new reservoir construction anticipated in the foreseeable future. While new development on existing lakes in Northern California may occur – including general public facilities on Lake Berryessa – the region's growing population and the limited number of recreational lakes and reservoirs puts any planned recreation site development on Lake Berryessa in a very positive competitive position.



PHOTO 1: CAMP BERRYESSA SHORELINE ACCESS (Low Water)

Source: Chuck Nozicka Consulting

Putah Creek recreation use patterns. According to observed physical properties and input from Napa County Parks, the waters around Camp Berryessa are open to limited motorized boat use. Jet ski and water-ski recreation, which is quite loud, takes place several hundred yards off shore, especially on peak summer weekends when windy conditions make such recreation on the open waters of Lake Berryessa less attractive. However, the Bureau of Recreation has indicated that if Camp Berryessa is developed, it will be allowed to install floating booms to prevent such motorized boating in the area closest to the camp, and beginning a relatively short distance to the north heading up Putah Creek the waterway narr