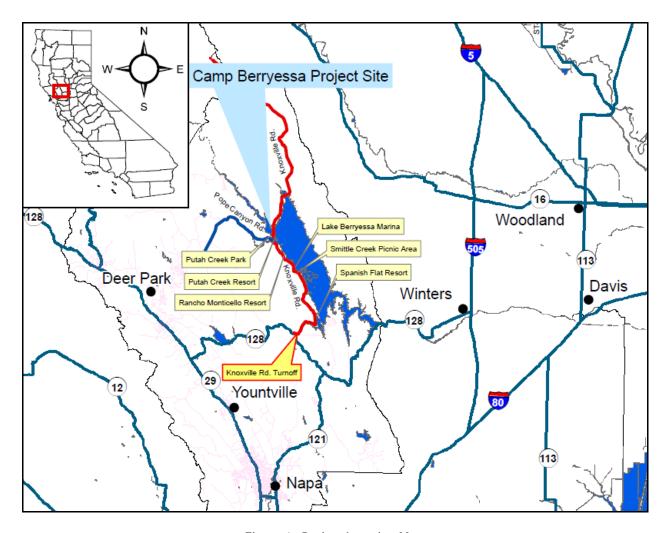

t shore of Putah Creek (Figure 1). Lake Berryessa and most of its shoreline areas and hillslopes immediately above this (including Camp Berryessa,) are owned by the federal government, and operated under the jurisdiction of Reclamation, which maintains a Branch office at the Lake. The Lake, located approximately 30 miles northeast of Napa, is a reservoir that was formed when Reclamation built Monticello Dam on Putah Creek in 1957. The Lake is used for agricultural irrigation as well as drinking water, and is one of the largest bodies of fresh water in California. It is also a major recreation destination, serving the San Francisco Bay Area as well as Sacramento Valley, and offers opportunities for boating and water sports, camping, fishing, hiking and other outdoor recreation activities.



Figure 1. Project Location Map

# **B.** Local Setting

The Camp Berryessa site includes approximately 10 acres of land suitable for development, on a peninsula that extends into the Putah Creek arm of Lake Berryessa. Approximately half the site contains oak woodland, with the remainder chaparral containing scrub vegetation. The improvements and infrastructure which served the prior Boy Scout camp have been removed. The site is surrounded by water on three sides, with sandy gravel beaches. Camp Berryessa has direct access to and can utilize adjacent Reclamation lands, as well as nearby lands managed by the



California Department of Fish and Game (CDFG) and US Bureau of Land Management. The site's location offers the potential for both extensive water-based and trail-based outdoor recre