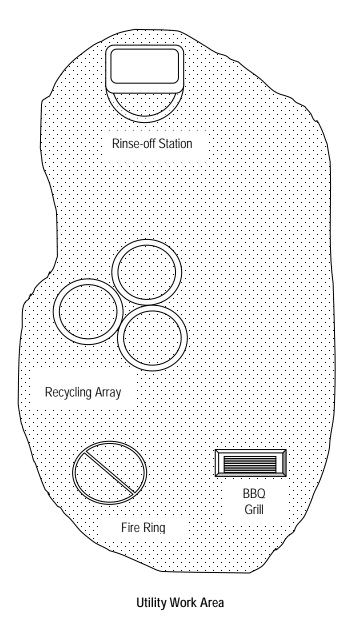

| City of Berkeley Shorebird Nature Center is a straw bale structure with green building features, including:  Straw Bale Exterior Walls Passive Solar Design Building Integrated Photovoltaics Hot Water Solar Panels for Radiant Heating System Natural Linoleum Floors Interior Walls from compressed straw panels Recycled and Sustainably Harvested Wood Framing Cabinetry from Wheat Straw particleboard Countertops made from Recycled Glass (Counter/ Production)                                                                                                                                                                                                                   |

# 4. Schematic Shade Shelter Configuration





**Shade Shelter** 

Table 6: Cost Assumptions for Shade Shelter

| Item Description                                             | Model # used for<br>Estimate                                                 | Unit Cost                                                                   | Installed Cost |
|--------------------------------------------------------------|------------------------------------------------------------------------------|-----------------------------------------------------------------------------|----------------|
| 16'x 20' Shade<br>Shelter , with 4"<br>thick concrete<br>pad | Natural Structures<br>Wrangell Mountain<br>Shelter 98-W16020-<br>8T 16' x20' | \$13,000<br>\$4,000 solar panels<br>included w/ solar<br>panel system costs | \$17,800       |
| ADA Picnic T