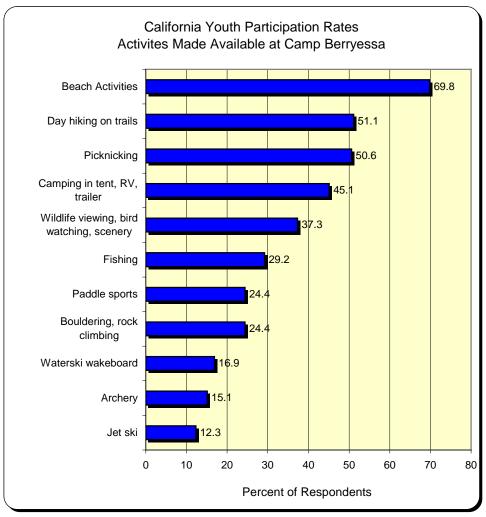

also be featured at Camp Berryessa including wildlife viewing and bird watching (32.4%), outdoor photography (28.4%), swimming in lakes (28.2%) and fishing (28.1).

As shown in Figure 15, one if this study's most interesting findings were the array of outdoor recreation activities that youth say are in undersupply and that they would do more if made available to them. Camp Berryessa offers many of these activities and thus is well positioned to host education camps that offer outdoor recreation as an additional activity or for targeted youth groups seeking outdoor recreation activities as a primary focus. Camp Berryessa can offer a critical opportunity for the region's young people to learn about and enjoy California's outdoor environment.



FIGURE 13: RECREATION PARTICPATION BY ADULTS



FIGURE 13: RECREATION PARTICPATION BY YOUTH



FIGURE 14: UNMET RECREATION DEMAND BY ADULTS



FIGURE 15: UNMET RECREATION DEMAND BY YOUTH

# **COMPARABLE FACILITIES**

This part of the report reviews the selected comparable facilities used for the revenue and market penetration estimates. We have included information gathered during sites visits, telephone interviews, mailed materials such as annual reports, and available via internet research. To inform the analysis we gathered several categories of information including the following:

- Facility type (by Camp Berryessa development alternatives)
- Property size (acres)
- Programming (education and other)
- Facilities (accommodations, and central facilities)
- Budget (annual operating budget)
- Annual visitation (visitor days one visit