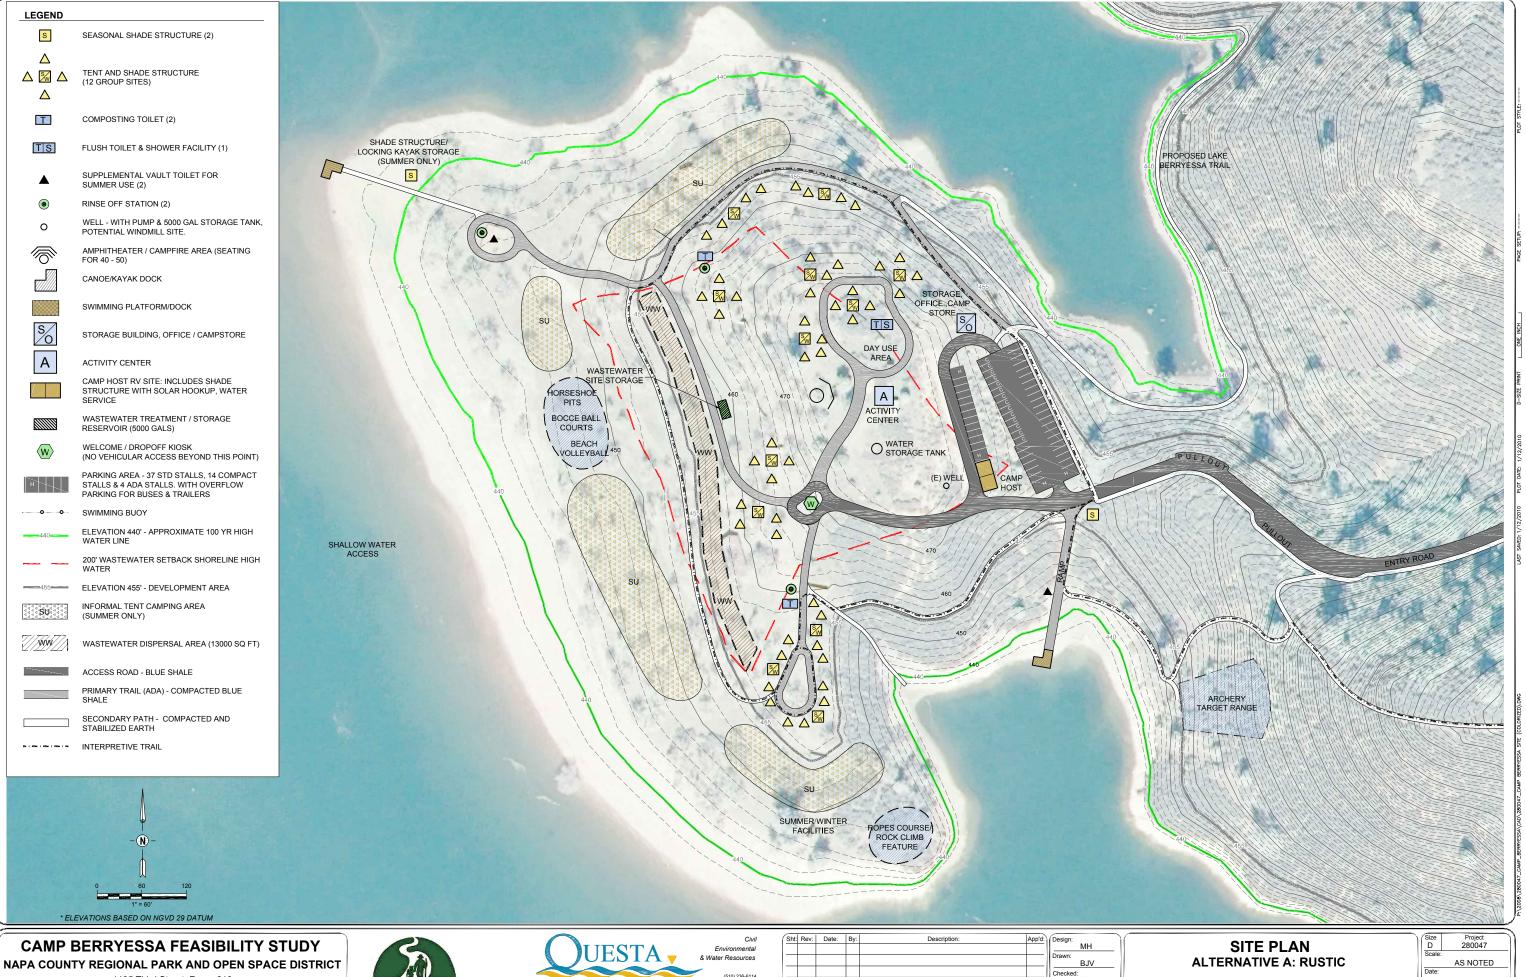

be similar to Alternatives A and B. Food preparation and cleaning would be the responsibility of those using the facility. The facility would be managed by a volunteer camp host, with a small maintenance staff.
- D. Enhanced Rustic with Central Facilities and Services. This Alternative is similar to the Enhanced Rustic with Central Facilities, but includes paid staff that prepares and serves food, provides cleaning and laundry services, and provides more complete management of the site. This Alternative would include permanent sleeping quarters, including dormitories and wood cabins that could be used by staff and/or guests using the facility.

**Figures 2 through 5** depict the four potential development scenarios and the plan sheet legends contain a summary of the facilities provided.



1195 Third Street, Room 210 Napa, California 94559





| ht: | Rev: | Date: | By: | Description: | App'd: | Design: MH    |
|-----|------|-------|-----|--------------|--------|---------------|
|     |      |       |     |              |        | Drawn:<br>BJV |
|     |      |       |     |              |        | Checked:      |
| _   |      |       |     |              |        | Appr'd:       |

| Size   | Project  |
|--------|----------|
| D      | 280047   |
| Scale: |          |
|        | AS NOTED |
| Date:  |          |
|        | 01/12/09 |
| Sheet  | 2 of 6   |
|        |          |



1195 Third Street, Room 210 Napa, California 94559



| UESTA -                                    | Environmental<br>& Water Resources          |   |  |
|----------------------------------------